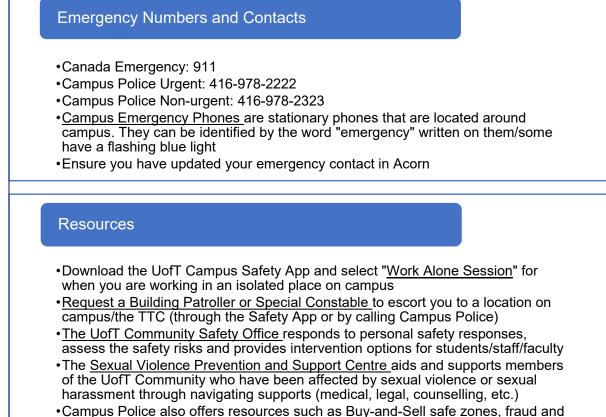

|

# Student Resources and Discounts

#### **Discounts for Students**

- •https://www.utsu.ca/utsu-student-perks-discounts/
- •https://www.narcity.com/toronto/ontario-student-discounts-you-can-get-with-your-id

#### **Free Microsoft Office**

https://uthrprod.service-now.com/infocomm

#### **Toronto Star and Globe and Mail Access**

•https://onesearch.library.utoronto.ca/faq/do-we-have-online-access-globe-and-mail-and-toronto-star-now-there-paywall

# Student Price Card (SPC) For Additional Discounts

https://spccard.ca

# Safety

Below you will find details on campus safety numbers and resources. Each bullet point under "Resources" provides further information when clicked.



theft protection, and more. Details can be found on their website

# **Connections for Students**



# **Getting Involved**

There are many ways to stay informed and involved during your degree. Below are a few ways the School of the Environment helps you do so (click each box for further information):



We also post events, news, research and engagement opportunities to our social media pages:



The University of Toronto also houses several environmental-based resources on campus that may be of interest to you:

- University of Toronto Environmental Resource Network (UTERN)
  - Central group for those at UofT who are concerned about the health of our environment
- UofT's <u>Sustainability Office</u>
  - Bridging together sustainability research and institutional operations
- Jane Good