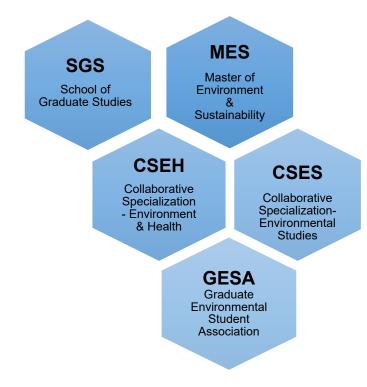

# Acronyms

You'll find that the University of Toronto loves using acronyms for departments, programs, groups, etc. Below are the main ones you'll come across as a School of the Environment student: