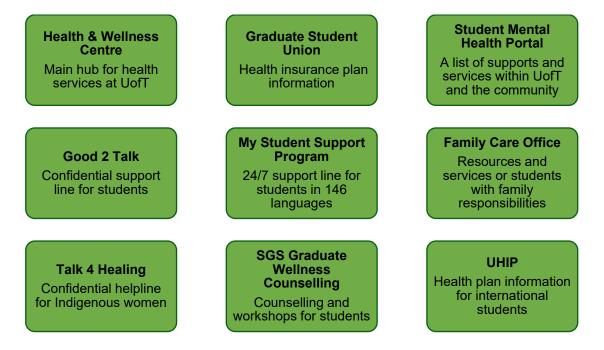

# Health and Wellness

Below are on- and off-campus health and wellness resources available to UofT students. Find out more about each service by clicking on a box.